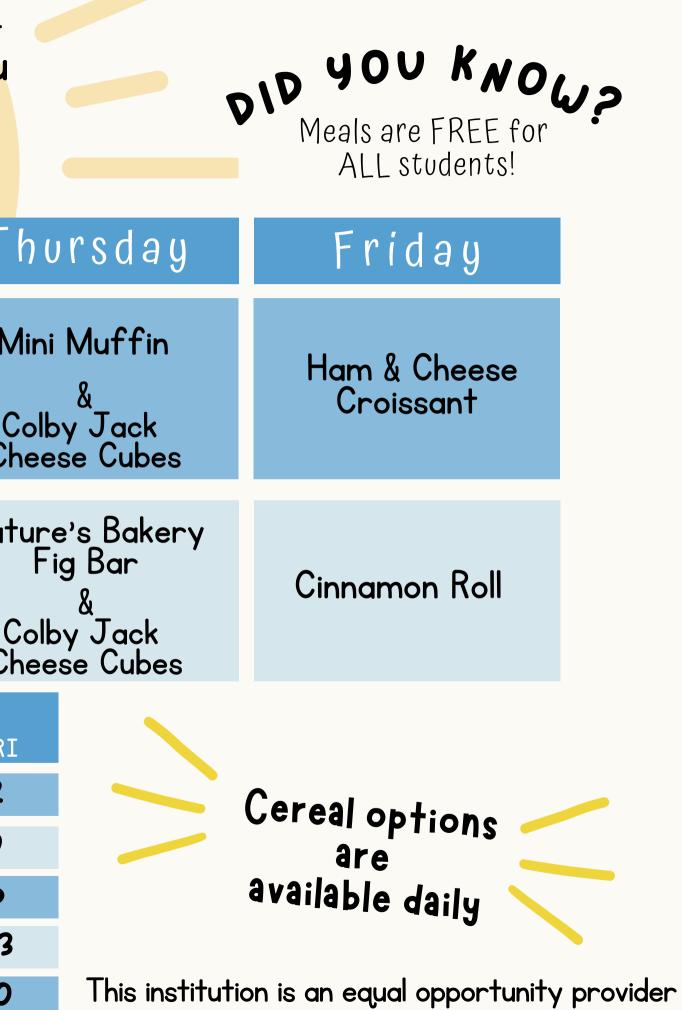

|                                                                                                                                                  | UNTINGTON BEACH<br>Y SCHOOL DISTRICT |                                            |             |      | n Beach Cit<br>tary Bre       | y School Di<br>akfast N<br>202 |                  |
|--------------------------------------------------------------------------------------------------------------------------------------------------|--------------------------------------|--------------------------------------------|-------------|------|-------------------------------|--------------------------------|------------------|
|                                                                                                                                                  | Monday                               | Tuesday                                    |             |      | Wednesday                     |                                | Tł               |
|                                                                                                                                                  | Oatmeal<br>Breakfast                 | Annie's Organic<br>Bunny Grahams           |             |      | Mini<br>Pancake Bites         |                                | М                |
|                                                                                                                                                  | Bar                                  |                                            | a<br>Yogurt |      | rancak                        | ancake Diles                   |                  |
|                                                                                                                                                  | Belgian<br>Waffle                    | Nature Valley<br>Oat Crisps<br>&<br>Yogurt |             |      | Bagel<br>with<br>Cream Cheese |                                | Natu<br>Ca<br>Ch |
| Milk Options:<br>I% Low-fat white<br>Nonfat chocolate milkImage: Constant of the served with each meal.Image: Main of the served with each meal. |                                      |                                            | MON         | TUES | MAY 202<br>WED                | 5<br>THURS<br><b>1</b>         | FRI<br><b>2</b>  |
|                                                                                                                                                  |                                      |                                            | 5           | 6    | 7                             | 8                              | 9                |
|                                                                                                                                                  |                                      |                                            | 12          | 13   | 14                            | 15                             | 16               |
|                                                                                                                                                  |                                      |                                            | 19          | 20   | 21                            | 22                             | 23               |
| Menu is subject to change without notice                                                                                                         |                                      |                                            | NO SCHOOL   | 27   | 28                            | 29                             | 30               |